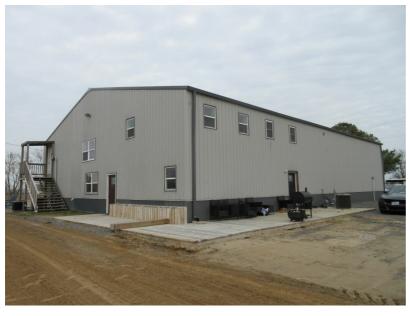

## 159 Rainbow Lake Rd, Sikeston, MO 63801 -- \$385,000

-- Sikeston Real Estate LLC -- 573-475-9701

NEW PRICE!!!! This 2.6 acre property located on Rainbow Lake Road has a 60' x 81' multi-family unit building with 3 units and an extremely large garage along with a 76' x 16' trailer house!

In the multi-family unit, there are two apartments on the north side, one upstairs and one downstairs, and the third a multi-level apartment on the southwest side. The first unit is 3 bed 1 bath 1,280 sq ft, the second unit is 2 bed 1 bath 1,280 sq ft, and the third unit is 4 bed 2 bath 2,347 sq ft. Garage is so spacious that a fourth unit could be potentially built inside of it! There's a deck on the southwest side that wraps around the corner.

The trailer sitting north of the 81'x60' building is 1216 sq ft, and has 2 bed 2 bath.

Property has been graded and dirt added. Part of the lot is chat. Great investment property. Call for your appointment today!!