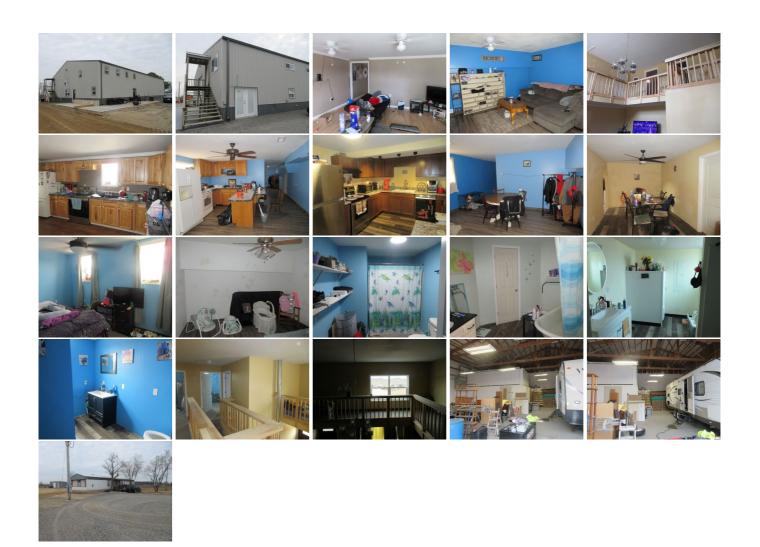

In the multi-family unit, there are two apartments on the north side, one upstairs and one downstairs, and the third a multi-level apartment on the southwest side. The first unit is 3 bed 1 bath 1,280 sq ft, the second unit is 2 bed 1 bath 1,280 sq ft, and the third unit is 4 bed 2 bath 2,347 sq ft. Garage is so spacious that a fourth unit could be potentially built inside of it! There's a deck on the southwest side that wraps around the corner.

The trailer sitting north of the 81'x60' building is 1216 sq ft, and has 2 bed 2 bath.

Property has been graded and dirt added. Part of the lot is chat. Great investment property. Call for your appointment today!!