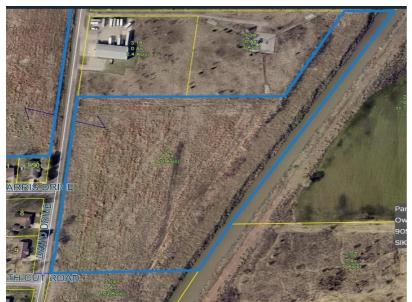

## David Lane- 10.06 Acres, Sikeston, MO 63801 -- \$110,000

HHH-04-14-2020 -- Sikeston Real Estate LLC -- 573-475-9701

10.06 Acres on David Drive in Sikeston. This tract is on the West side of the road. Are you needing to build for your business? This locations is for you! Or it would perfect for building a new home, or separating into a few lots.

**Details** 

**County:** Scott

**School District:** 12

**Acreage: 10.06** County Taxes: 220 Cropland: No Pasture: No

Water: 01

**Waste Management:** 01

Woods: No Hill Land: No

Flood Zone: 03 Rural: No Graded: No Irrigated: No