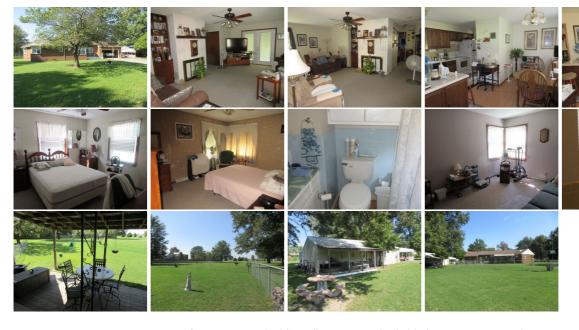

## 7 Mona Dr, Sikeston, MO 63801 -- \$161,000

-- Sikeston Real Estate LLC -- 573-475-9701

This home sits on 1.14 acres on a cul-de-sac just a couple of miles out of Sikeston! Very private and quiet with approx 1500 sq ft , 3 bedrooms. 1.75 baths, large living room with a fireplace also. The kitchen has lots of cabinets and plenty of room for a table and chairs. Walk out the french doors in the living room to a nice covered patio and enjoy the view. Part of the back yard is fenced in for your children or pets also. There is a large storage building that was added onto giving you plenty of options. Come take a look today!