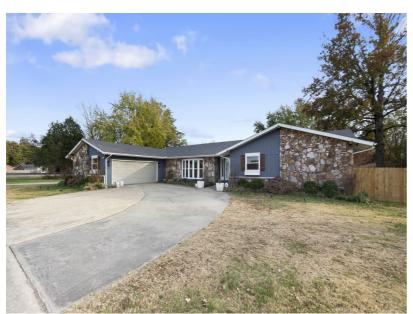

## 423 W. Salcedo Rd, Sikeston, MO 63801 -- \$339,900

-- SMG Realty -- 573-472-4800 -- http://www.smgmo.com

Water: 01

Woods: No

Hill Land: No

Waste Management: 01

Lot Dimensions: 177 Lot frontage Utilities: 01

47,045 sq ft.

Acreage: 1.08

Cropland: No

Pasture: No

County Taxes: 1488

Discover timeless luxury in this oneof-a-kind beautifully remodeled home that will stand the test of time! It has been updated with clean lines, beautiful flooring, high-end appliances, built-ins, brand new window and 2 New HVAC systems! It is stylish, comfy and cozy you will not want to leave home! The Large back, side and front yards would allow children plenty of room for outdoor activities. A drive through garage, alarm system, gas log and so much more including a new roof and blown insulation. This one is a must see!