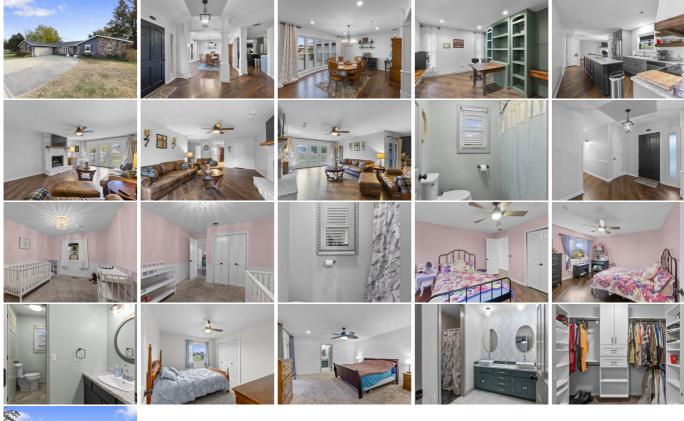

47,045 sq ft.

Acreage: 1.08

Cropland: No

Pasture: No

County Taxes: 1488

Discover timeless luxury in this oneof-a-kind beautifully remodeled home that will stand the test of time! It has been updated with clean lines, beautiful flooring, high-end appliances, built-ins, brand new window and 2 New HVAC systems! It is stylish, comfy and cozy you will not want to leave home! The Large back, side and front yards would allow children plenty of room for outdoor activities. A drive through garage, alarm system, gas log and so much more including a new roof and blown insulation. This one is a must see!