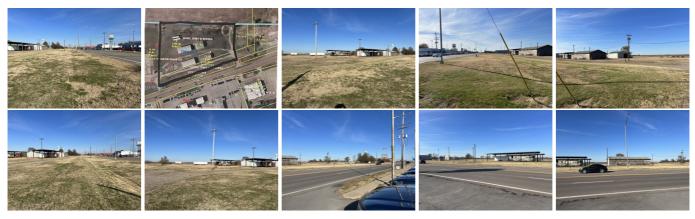

## 2506 Malone avenue, Miner, MO 63801 -- \$800,000

-- Circle G Realty -- 573-979-1305

Acreage: 4.5 County Taxes: 2813.22 Cropland: No Pasture: No Utilities: 01 Water: 01

**Waste Management:** 99

Woods: No Hill Land: No \*Price reduced!\*Willing to divide\*
4.5 +\- acres commercial real estate
in Miner (Sikeston) Missouri. East
Malone road frontage directly across
from Autry Morlan Chevrolet. The 2
large metal buildings without sides
do not convey with the property and
will be removed prior to closing. Easy
access to interstate 55, and on an
extremely busy main road through
Sikeston/Miner. May be willing to
divide for the right offer. Lot is in the
city limits of Miner Missouri so some
zoning restrictions may apply.