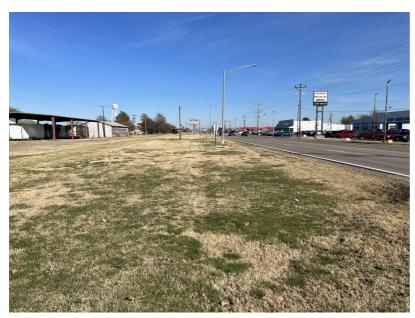

## 2506 Malone avenue, Miner, MO 63801 -- \$800,000

-- Circle G Realty -- 573-979-1305

Acreage: 4.5 County Taxes: 2813.22 Cropland: No Pasture: No Utilities: 01 Water: 01

**Waste Management:** 99

Woods: No Hill Land: No \*Price reduced!\*Willing to divide\*
4.5 +\- acres commercial real estate
in Miner (Sikeston) Missouri. East
Malone road frontage directly across
from Autry Morlan Chevrolet. The 2
large metal buildings without sides
do not convey with the property and
will be removed prior to closing. Easy
access to interstate 55, and on an
extremely busy main road through
Sikeston/Miner. May be willing to
divide for the right offer. Lot is in the
city limits of Miner Missouri so some
zoning restrictions may apply.