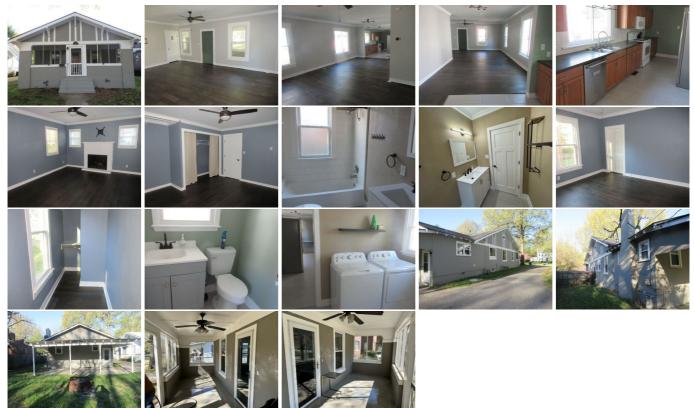

## PRICE REDUCED!!

Beautifully remodeled 3 bedroom, 1.5 baths located in the north end of Sikeston! New flooring, newer windows, new bathroom and crown molding through out. The large primary bedroom has a fireplace too. New refrigerator, stove, microwave, dishwasher and new washer and dryer included. Beautiful front screen porch. New access entrance from the alley also. Move in ready! Make your appointment today!